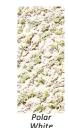

Product :-Slate Roofs Company:-Cedral Colour:-

Thrutone Textured Blue/Black

**Product :-** Painted Texture Sand/Cement Render

Colour:- Polar White/Off White

TBC Company:-

Natural with Concrete Post

Colour:-