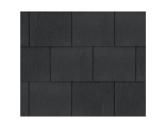

Product :-Slate Roofs Company:-Cedral Colour:-

Thrutone Textured Blue/Black

**Product :-** Painted Texture Sand/Cement Render

Colour:- Polar White/Off White

TBC Company:-

Natural with Concrete Post

Colour:-