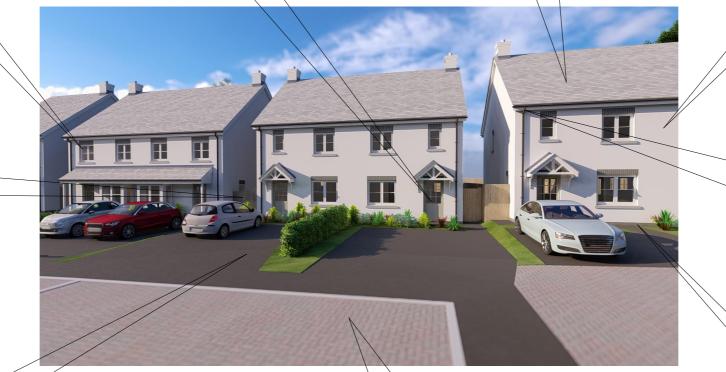

## Phase 2 Development, Land North of Bay View Terrace, Dinas Cross, Newport, Pembrokeshire.

Product :-**UPVC Casement** Window

TBC Company:-White Colour:-

Composite PAS 24 Product :-Front Door

Company:-Teal, Royal Blue & Colour:-

Product :-Slate Roofs Company:-Cedral Colour:-

Thrutone Textured Blue/Black

**Product :-** Painted Texture Sand/Cement Render

Colour:- Polar White/Off White

TBC Company:-

Natural with Concrete Post

Colour:-

Product :-Guttering & Downpipe Black UPVC

**Product :-** Permeable Tarmacadam

**Product:-** Permeable brick paving (To match phase 1)

Product :-Brick Plinth & Window

Header TBC

Company:-

Staffordshire blue/

Notes:

Client:

Tai Wales and West **Housing Association**  Scale:Noted Date: Oct '22 Drawn:SE/RH

Drawing Title: PLANNING DRAWINGS -Proposed House Type External Finishes Drawing

Phase 2 Development, Land North of Bay View Terrace, Dinas Cross, Newport, Pembrokeshire.